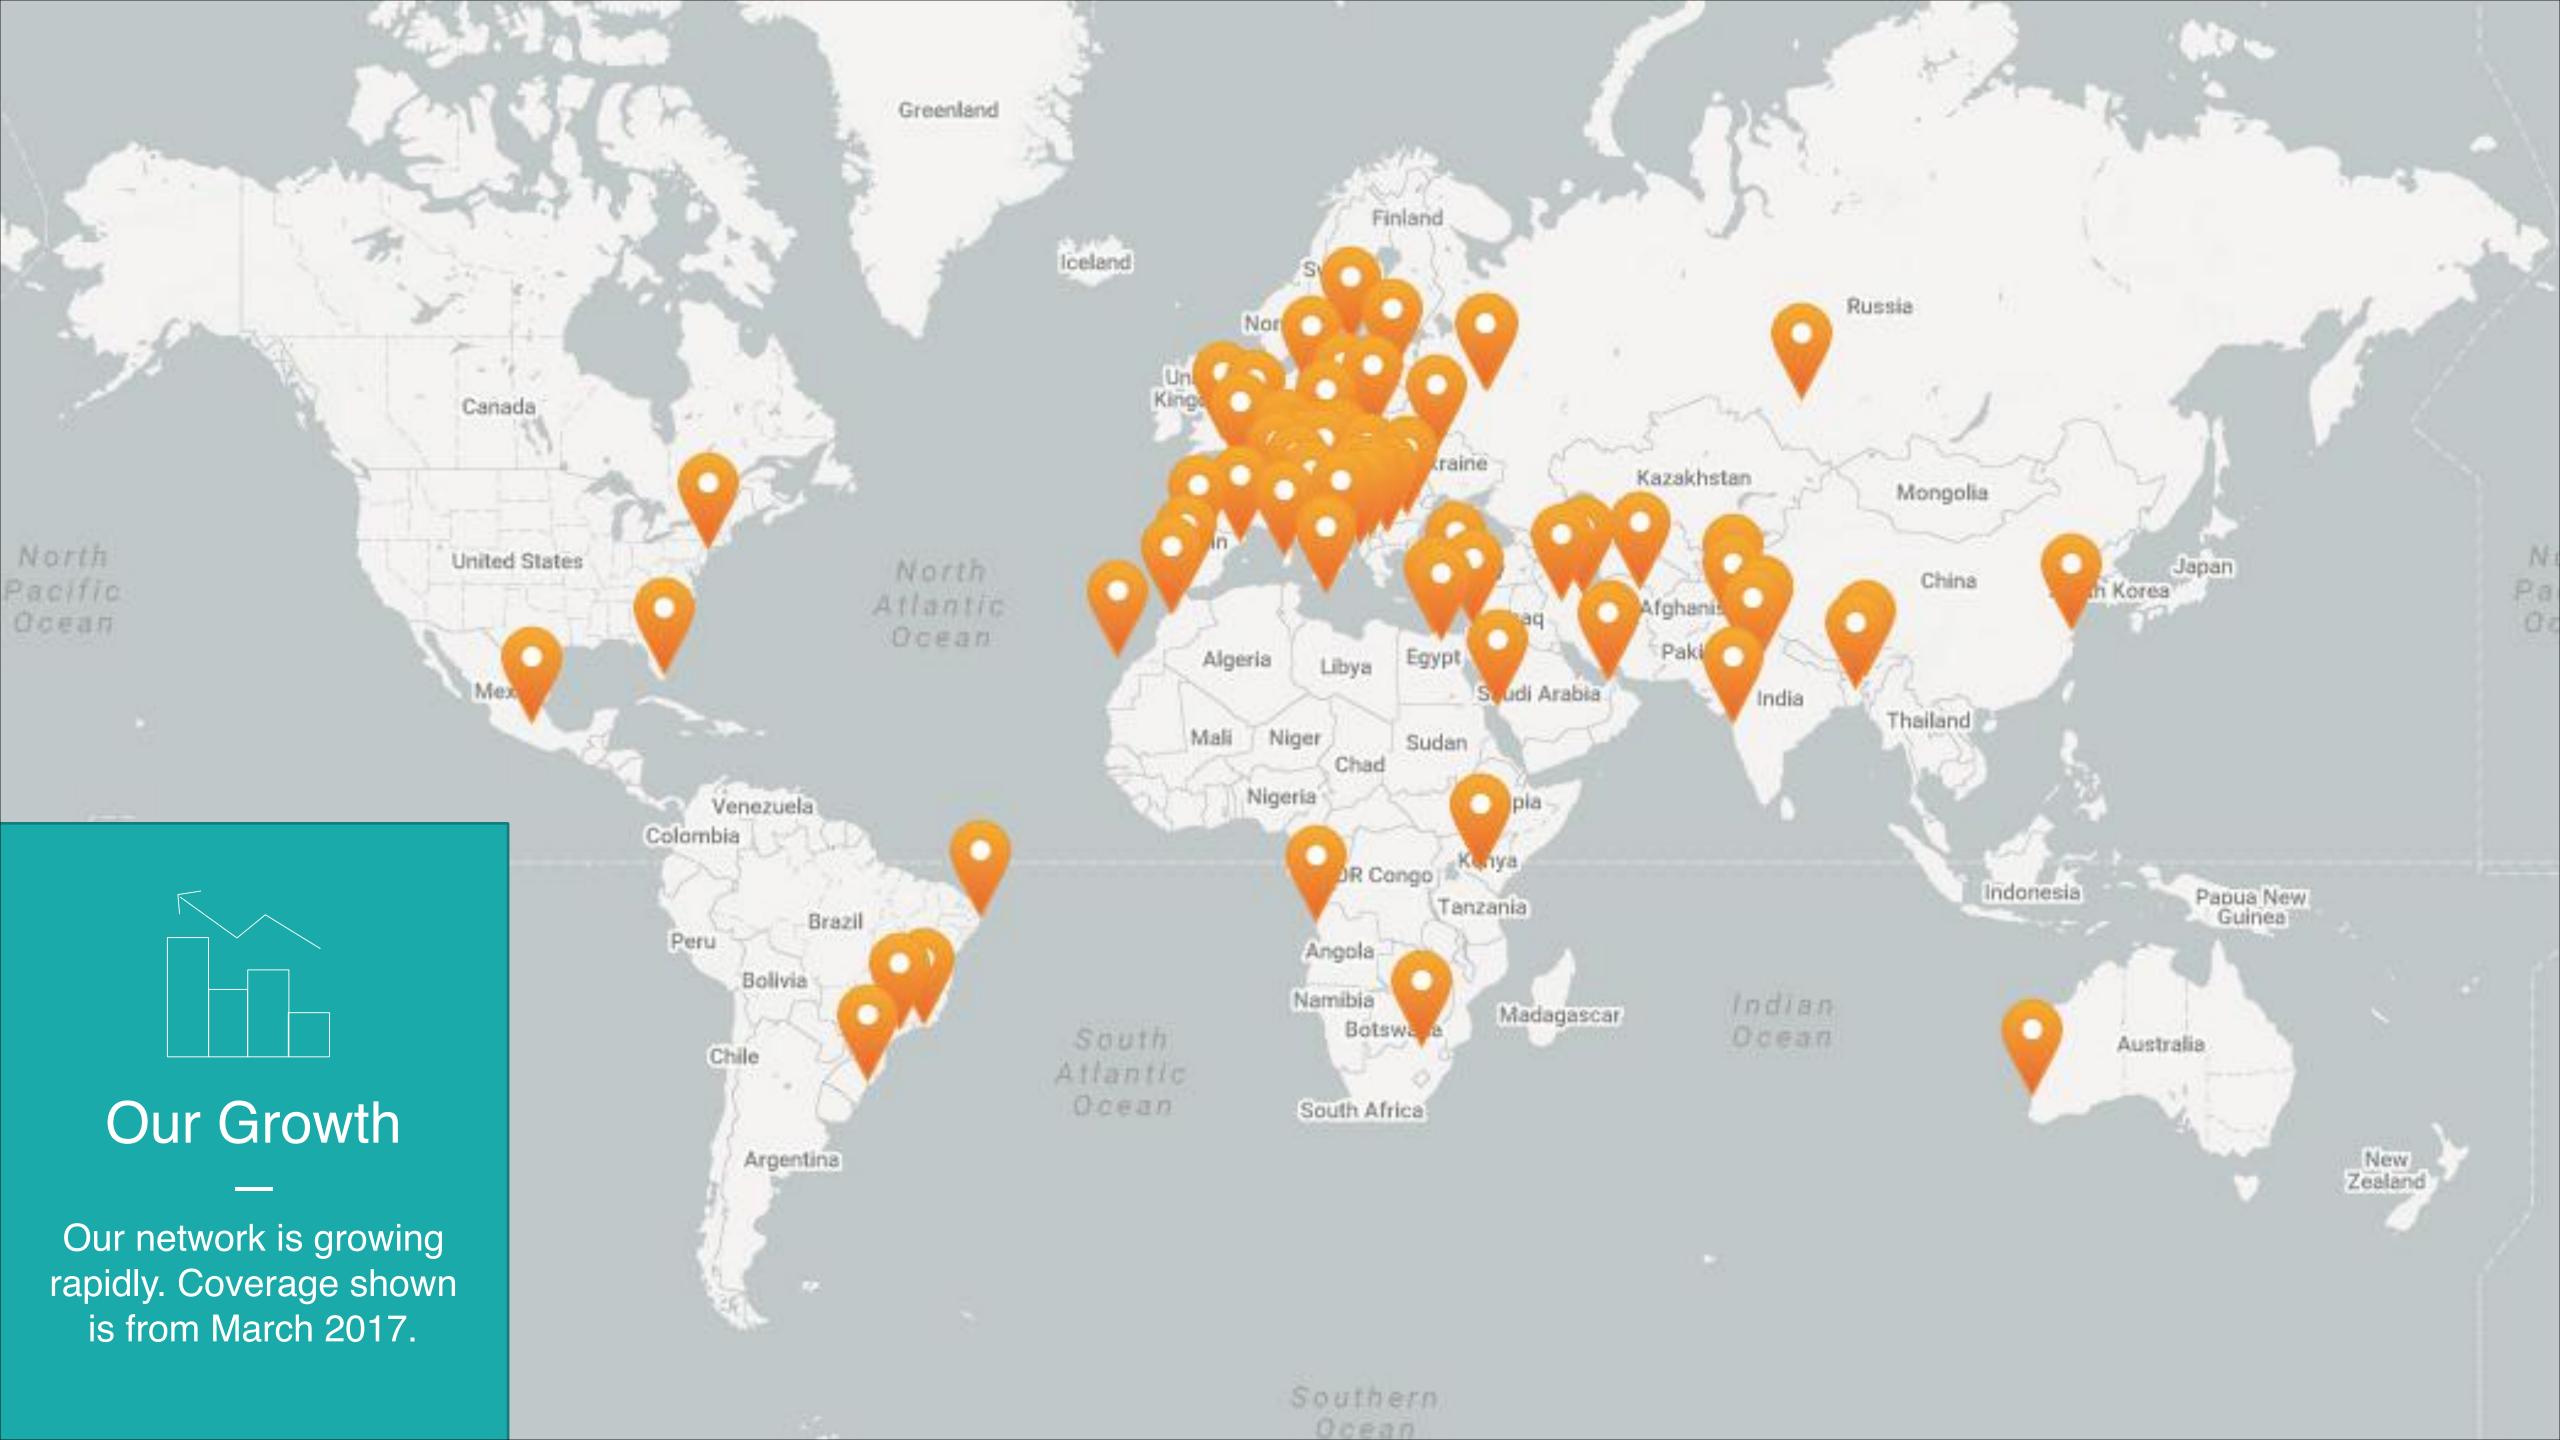

Thanks to a completely innovative communication technology for client management, Prime Advisory Network represents the first "digital" global network of accounting firms in the world.

Professionals can cooperate worldwide with each other in an integrated way, by managing their clients all over the world, expanding their services and growing the number of their customers.

### The Network